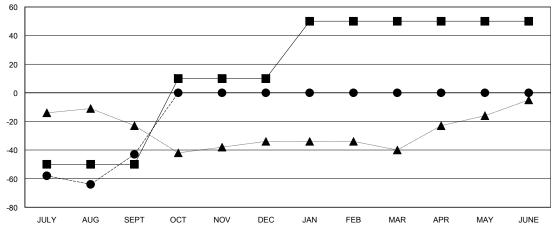

## GOALS AND ACTUAL MEMBERS CUMULATIVE

| -    | CURRENT YEAR GOALS FOR NEW |
|------|----------------------------|
| ИЕМВ | ERS                        |

- CURRENT YEAR ACTUAL MEMBERS

- ▲ - LAST YEAR ACTUAL MEMBERS